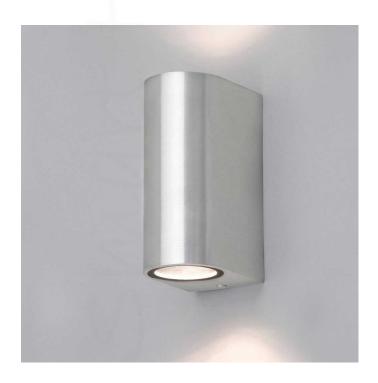

## Outdoor GU10 Wall Light Up & Down IP44 Garden Porch Light Silver

| Technical Specification |                   |
|-------------------------|-------------------|
| Colour                  | Silver            |
| Main Material           | Die Cast Aluminum |
| sky                     | T703              |
| Lamp Source             | GU10              |
| Max. Wattage            | 35W               |
| No. of Bulbs            | 2                 |
| Bulb Included           | no                |
| Dimension               | 68*92*150mm       |
| Warratny                | 3 Years           |
| IP ratina               | TP44              |

The round up/down wall light is a modern energy saving light and is also LED compatible. With tempered safety glass and an IP44 Weatherproof rating, you can install this light in any home. Compatible with two 35W max GU10 globes. Globes not included.

- · Energy saving LED compatible
- · Aluminium powder coated body
- Modern curved design
- · IP44 Weatherproof rated
- · Tempered safety glass

www.ener-j.co.uk info@ener-j.co.uk