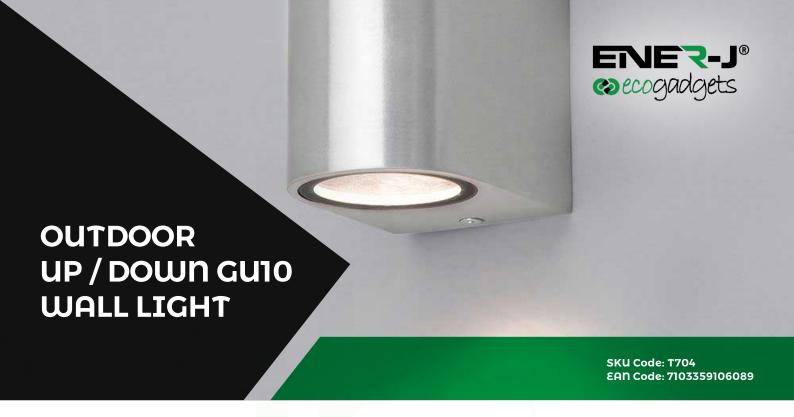

## Outdoor GU10 Wall Light Up & Down IP44 Garden Porch Light Silver

| Technical Specification |                   |
|-------------------------|-------------------|
| Colour                  | Silver            |
| Main Material           | Die Cast Aluminum |
| sky                     | T703              |
| Lamp Source             | GU10              |
| Max. Wattage            | 35W               |
| No. of Bulbs            | 2                 |
| Bulb Included           | no                |
| Dimension               | 68*92*150mm       |
| Warratny                | 3 Years           |
| IP ratina               | TP44              |

The round up/down wall light is a modern energy saving light and is also LED compatible. With tempered safety glass and an IP44 Weatherproof rating, you can install this light in any home. Compatible with two 35W max GU10 globes. Globes not included.

- · Energy saving LED compatible
- · Aluminium powder coated body
- Modern curved design
- · IP44 Weatherproof rated
- · Tempered safety glass

www.ener-j.co.uk info@ener-j.co.uk