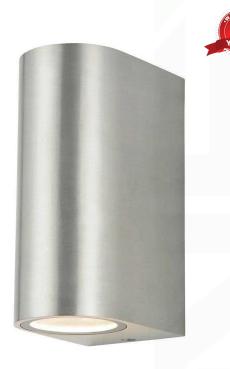

## Outdoor GU10 Wall Light Up & Down IP44 Garden Porch Light Silver

| Technical Specification |                   |
|-------------------------|-------------------|
| Colour                  | Silver            |
| Main Material           | Die Cast Aluminum |
| sky                     | T703              |
| Lamp Source             | GU10              |
| Max. Wattage            | 35W               |
| No. of Bulbs            | 2                 |
| Bulb Included           | no                |
| Dimension               | 68*92*150mm       |
| Warratny                | 3 Years           |
| IP ratina               | TP44              |

The round up/down wall light is a modern energy saving light and is also LED compatible. With tempered safety glass and an IP44 Weatherproof rating, you can install this light in any home. Compatible with two 35W max GU10 globes. Globes not included.

- · Energy saving LED compatible
- · Aluminium powder coated body
- Modern curved design
- · IP44 Weatherproof rated
- · Tempered safety glass

www.ener-j.co.uk info@ener-j.co.uk